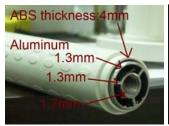

## **Specification**

| Product : 2-U t     | 2-U type urinal handrail, dot pattern and anti-slip surface |                                                                  |  |
|---------------------|-------------------------------------------------------------|------------------------------------------------------------------|--|
| Brand: K'nC         | K'nCOSA                                                     |                                                                  |  |
| Model: GB90         | GB901U2S-55                                                 |                                                                  |  |
| <b>Size</b> : 600 ( | 600 (W) x 600 (H) x 567mm Projection, 34mm tube diameter    |                                                                  |  |
| Mate                | rial :                                                      | ABS coated aluminium with 304 stainless steel bracket            |  |
| Finish :            |                                                             | White, dot pattern and anti-slip surface                         |  |
| Loading :           |                                                             | 150 Kg                                                           |  |
| Features :          |                                                             | Anti-baterial, avoid cold grip, no earthing/grounding needed     |  |
|                     |                                                             | Good fire retardant (Optional)                                   |  |
|                     |                                                             | Furnished with 304 stainless steel screws                        |  |
| Stand               | ard :                                                       | ISO 9001:2000, RoHS, Japan Anti-bacterial report, loading tested |  |