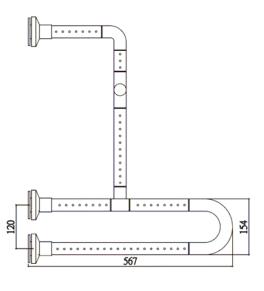

## **Specification**

| Product : 2-U t     | 2-U type urinal handrail, dot pattern and anti-slip surface |                                                                  |  |
|---------------------|-------------------------------------------------------------|------------------------------------------------------------------|--|
| Brand: K'nC         | K'nCOSA                                                     |                                                                  |  |
| Model: GB90         | GB901U2S-55                                                 |                                                                  |  |
| <b>Size</b> : 600 ( | 600 (W) x 600 (H) x 567mm Projection, 34mm tube diameter    |                                                                  |  |
| Mate                | rial :                                                      | ABS coated aluminium with 304 stainless steel bracket            |  |
| Finish :            |                                                             | White, dot pattern and anti-slip surface                         |  |
| Loading :           |                                                             | 150 Kg                                                           |  |
| Features :          |                                                             | Anti-baterial, avoid cold grip, no earthing/grounding needed     |  |
|                     |                                                             | Good fire retardant (Optional)                                   |  |
|                     |                                                             | Furnished with 304 stainless steel screws                        |  |
| Stand               | ard :                                                       | ISO 9001:2000, RoHS, Japan Anti-bacterial report, loading tested |  |