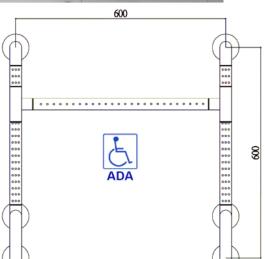

## **Specification**

| Product : 2-U t     | 2-U type urinal handrail, dot pattern and anti-slip surface |                                                                  |  |
|---------------------|-------------------------------------------------------------|------------------------------------------------------------------|--|
| Brand: K'nC         | K'nCOSA                                                     |                                                                  |  |
| Model: GB90         | GB901U2S-55                                                 |                                                                  |  |
| <b>Size</b> : 600 ( | 600 (W) x 600 (H) x 567mm Projection, 34mm tube diameter    |                                                                  |  |
| Mate                | rial :                                                      | ABS coated aluminium with 304 stainless steel bracket            |  |
| Finish :            |                                                             | White, dot pattern and anti-slip surface                         |  |
| Loading :           |                                                             | 150 Kg                                                           |  |
| Features :          |                                                             | Anti-baterial, avoid cold grip, no earthing/grounding needed     |  |
|                     |                                                             | Good fire retardant (Optional)                                   |  |
|                     |                                                             | Furnished with 304 stainless steel screws                        |  |
| Stand               | ard :                                                       | ISO 9001:2000, RoHS, Japan Anti-bacterial report, loading tested |  |