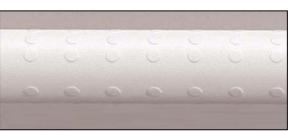

|  |
| Loading :           |                                                             | 150 Kg                                                           |  |
| Features :          |                                                             | Anti-baterial, avoid cold grip, no earthing/grounding needed     |  |
|                     |                                                             | Good fire retardant (Optional)                                   |  |
|                     |                                                             | Furnished with 304 stainless steel screws                        |  |
| Stand               | ard :                                                       | ISO 9001:2000, RoHS, Japan Anti-bacterial report, loading tested |  |







34mm tube diameter

Dot pattern and anti-slip surface









We care the handicapped.