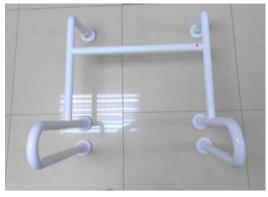

Material: Hand rail

Area: Public/residental/commercial Location: Washroom/Shower room

## **Specification**

| Product : 2-U t     | 2-U type urinal handrail, dot pattern and anti-slip surface |                                                                  |  |
|---------------------|-------------------------------------------------------------|------------------------------------------------------------------|--|
| Brand: K'nC         | K'nCOSA                                                     |                                                                  |  |
| Model: GB90         | GB901U2S-55                                                 |                                                                  |  |
| <b>Size</b> : 600 ( | 600 (W) x 600 (H) x 567mm Projection, 34mm tube diameter    |                                                                  |  |
| Mate                | rial :                                                      | ABS coated aluminium with 304 stainless steel bracket            |  |
| Finish :            |                                                             | White, dot pattern and anti-slip surface                         |  |
| Loading :           |                                                             | 150 Kg                                                           |  |
| Features :          |                                                             | Anti-baterial, avoid cold grip, no earthing/grounding needed     |  |
|                     |                                                             | Good fire retardant (Optional)                                   |  |
|                     |                                                             | Furnished with 304 stainless steel screws                        |  |
| Stand               | ard :                                                       | ISO 9001:2000, RoHS, Japan Anti-bacterial report, loading tested |  |