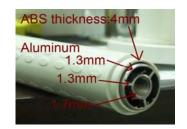

## **Specification**

| Product : Surfac    | e mounted L-shape hand rail with oval dot pattern                               |
|---------------------|---------------------------------------------------------------------------------|
| Brand : K'nCC       | SA                                                                              |
| Model : GB400       | DC-60G0                                                                         |
| <b>Size</b> : 600 x | 600mm L, 34mm tube diameter                                                     |
| Mater               | ial: ABS coated aluminium with 304 stainless steel bracket                      |
| Fini                | sh : Square with oval dot pattern                                               |
| Loadi               | ng : 150 Kg                                                                     |
| Featur              | es : Avoid cold grip, no earthing/grounding needed                              |
|                     | Good fire retardant (Optional)                                                  |
|                     | Furnished with type 304 stinless steel screws                                   |
| Standa              | rd: ISO 9001:2000, RoHS(ABS), Japan Anti-bacterial report (ABS), loading tested |
| Stanua              |                                                                                 |