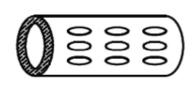

bracket                      |
| Fini                | sh : Square with oval dot pattern                                               |
| Loadi               | ng : 150 Kg                                                                     |
| Featur              | es : Avoid cold grip, no earthing/grounding needed                              |
|                     | Good fire retardant (Optional)                                                  |
|                     | Furnished with type 304 stinless steel screws                                   |
| Standa              | rd: ISO 9001:2000, RoHS(ABS), Japan Anti-bacterial report (ABS), loading tested |
| Stanua              |                                                                                 |



Section detail (white)



Oval dot pattern

Fashion Square 時尚格仔