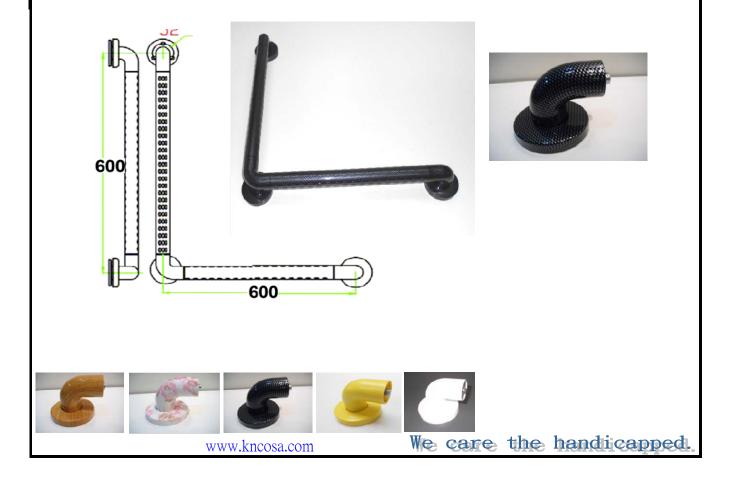

## **Specification**

| Product : Surfac    | e mounted L-shape hand rail with oval dot pattern                               |
|---------------------|---------------------------------------------------------------------------------|
| Brand : K'nCC       | SA                                                                              |
| Model : GB400       | DC-60G0                                                                         |
| <b>Size</b> : 600 x | 600mm L, 34mm tube diameter                                                     |
| Mater               | ial: ABS coated aluminium with 304 stainless steel bracket                      |
| Fini                | sh : Square with oval dot pattern                                               |
| Loadi               | ng : 150 Kg                                                                     |
| Featur              | es : Avoid cold grip, no earthing/grounding needed                              |
|                     | Good fire retardant (Optional)                                                  |
|                     | Furnished with type 304 stinless steel screws                                   |
| Standa              | rd: ISO 9001:2000, RoHS(ABS), Japan Anti-bacterial report (ABS), loading tested |
| Stanua              |                                                                                 |